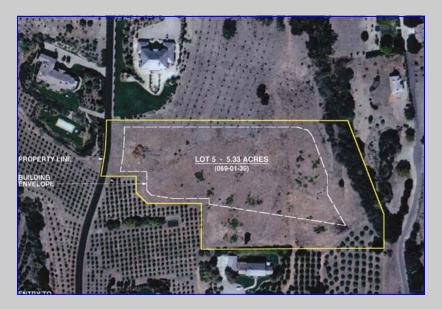

5.33 acre land lot located at the very top of the North Patterson in a gated ranch style neighborhood. Unobstructed foothill, mountain & Ocean views make this parcel a perfect location for someone to build their perfect home. Only minutes from Santa Barbara. This is a wonderful opportunity to build the home you have always wanted in a setting that is one of a kind.